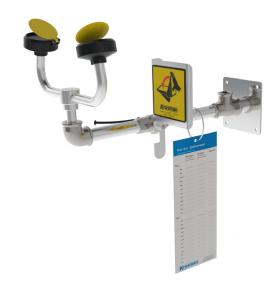

## Eye-/facewash, wall mounted

Each spray head has an internal flow control and a filter to remove impurities. Operated by a push plate, stay-open ball valve. The eye/facewash is self-draining. Delivered with pipes in galvanised steel, brass valve and wall bracket in aluminium. The water supply should be designed for a minimal flow of 28 l/min at a pressure of 2,4 bar. Supplied in one of two alternative styles- with the possibility of connecting the inlet water connection facing up or down (rotated 180°).

Mount the unit approx. 1100 mm from the floor and up to the top of the eye wash spray head.

Emergency signs are enclosed with each safety station. The product is also available in stainless steel: 3830-00