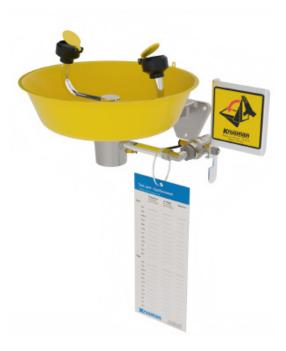

## 3863 Eyewash, wall mounted

Each spray head has an internal flow control and filter to remove impurities. Operated by a push plate, stay-open ball valve. The eyewash is self-draining. Delivered with collecting bowl in powder-coated stainless steel, pipes in galvanised steel, brass valve and wall bracket in aluminium. The water supply should be designed for a minimal flow of 14 l/min at a pressure of 2,4 bar.

Mount the unit approx. 1100 mm from the floor and up to the top of the eye wash spray head.

Emergency signs are enclosed with each eyewash. The product is also available in stainless steel: 3863-00

| TECHNICAL                         | INFORMATION   |        |        |  |
|-----------------------------------|---------------|--------|--------|--|
| Flow rate:                        | 14 L/min      | Width: | 380 mm |  |
| Water supply: 1/2" female Height: |               | 195 mm |        |  |
| Drain:                            | 1 1/4" female | Depth: | 365 mm |  |