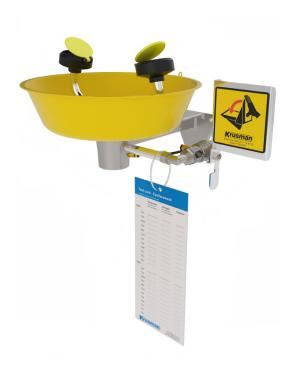

## **3864** Eye-/facewash, wall mounted

Each spray head has an internal flow control and filter to remove impurities. Operated by a push plate, stay-open ball valve. The eye/facewash is self-draining. Delivered with collecting bowl in powder-coated stainless steel, pipes in galvanised steel, brass valve and wall bracket in aluminium. The water supply should be designed for a minimal flow of 28 l/min at a pressure of 2,4 bar.

Mount the unit approx. 1100 mm from the floor and up to the top of the eye wash spray head.

Emergency signs are enclosed with each safety station. The product is also available in stainless steel: 3864-00