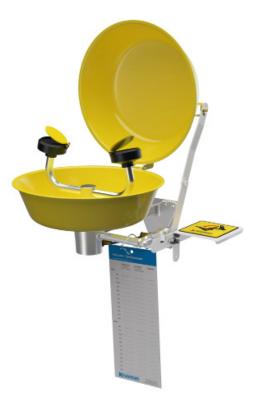

## **3866** Eye-/facewash, wall mounted

Each spray head has an internal flow control and filter to remove impurities. Operated by a push plate, stay-open ball valve. The eye/facewash is self-draining. Delivered with collecting bowl and lid in powder-coated stainless steel, pipes in galvanised steel, brass valve and wall bracket in aluminium. The water supply should be designed for a minimal flow of 28 l/min at a pressure of 2,4 bar.

Mount the unit approx. 1100 mm from the floor and up to the top of the eye wash spray head.

Emergency signs are enclosed with each safety station. The product is also available in stainless steel: 3866-00