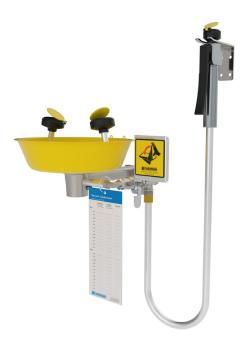

## **3867** Eye-/facewash, wall mounted, with hand-held drench hose

Each spray head has an internal flow control and filter to remove impurities. Operated by a push plate, stay-open ball valve. The eye/facewash is selfdraining. Delivered with collecting bowl in powder-coated stainless steel, pipes in galvanised steel, brass valve and wall bracket in aluminium. The water supply should be designed for a minimal flow of 28 l/min on the eye-/ facewash and 14 l/min on the drench hose, at a pressure of 2,4 bar.

Mount the unit approx. 1100 mm from the floor and up to the top of the eye wash spray head.

Emergency signs are enclosed with each safety station. The product is also available in stainless steel: 3867-00