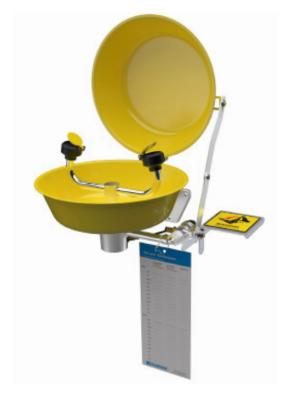

## Eyewash, wall mounted

Each spray head has an internal flow control and filter to remove impurities. Operated by a push plate, stay-open ball valve. The eyewash is self-draining. Delivered with collecting bowl and lid in powder-coated stainless steel, pipes in galvanised steel, brass valve and wall bracket in aluminium. The water supply should be designed for a minimal flow of 14 l/min at a pressure of 2,4 bar.

Mount the unit approx. 1100 mm from the floor and up to the top of the eye wash spray head.

Emergency signs are enclosed with each safety station. The product is also available in stainless steel: 3868-00

| TECHNICAL   | . INFORMATION  |         |        |
|-------------|----------------|---------|--------|
| Flow rate:  | 14 L/min       | Width:  | 380 mm |
| Water suppl | y: 1/2" female | Height: | 230 mm |
| Drain:      | 1 1/4" female  | Depth:  | 365 mm |