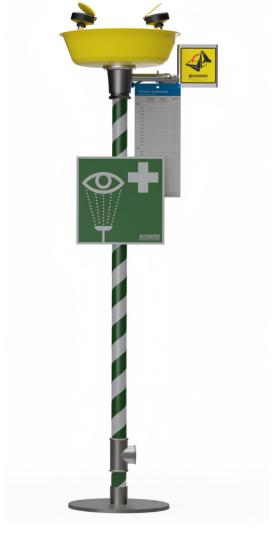

## Eye-/facewash, floor mounted

Each spray head has an internal flow control and filter to remove impurities. Operated by a push plate, stay-open ball valve. The eye/facewash is self-draining. Delivered with collecting bowl in powder-coated stainless steel, pipes in galvanised steel with green/ white stripes, and a brass valve. The water supply should be designed for a minimal flow of 28 l/min at a pressure of 2,4 bar.

Emergency signs are enclosed with each safety station. The product is also available in stainless steel: 3869-00

| TECHNICAL INFORMATION     |           |         |         |
|---------------------------|-----------|---------|---------|
| Flow rate:                | 28 L/min  | Width:  | 380 mm  |
| Water supply: 1/2" female |           | Height: | 1100 mm |
| Drain:                    | 1" female | Depth:  | 288 mm  |