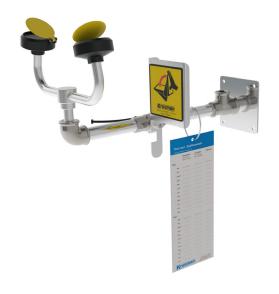

## Stainless steel eye-/facewash, wall mounted

Each spray head has an internal flow control and a filter to remove impurities. Operated by a push plate, stay-open ball valve. The eye/facewash is self-draining. Delivered with pipes in stainless steel, stainless steel valve and wall bracket in aluminum. The water supply should be designed for a minimal flow of 28 l/min at a pressure of 2,4 bar. Supplied in one of two alternative styles- with the possibility of connecting the inlet water connection facing up or down (rotated 180°).

Mount the unit approx. 1100 mm from the floor and up to the top of the eye wash spray head.

Emergency signs are enclosed with each safety station. The product is also available in galvanised steel: 3830