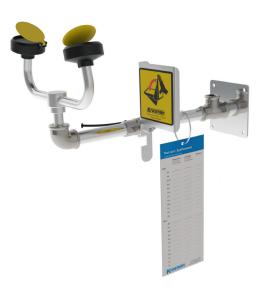

## **3830** Eye-/facewash, wall mounted

Each spray head has an internal flow control and a filter to remove impurities. Operated by a push plate, stay-open ball valve. The eye/facewash is self-draining. Delivered with pipes in galvanised steel, brass valve and wall bracket in aluminum. The water supply should be designed for a minimal flow of 28 l/min at a pressure of 2,4 bar. Supplied in one of two alternative styles-with the possibility of connecting the inlet water connection facing up or down (rotated 180°).

Mount the unit approx. 1100 mm from the floor and up to the top of the eye wash spray head.

Emergency signs are enclosed with each safety station. The product is also available in stainless steel: 3830-00

Note! If you would like an alternative connection (rotated 180°), please specify when ordering.

| TECHNICAL INFORMATION               |             |         |        |
|-------------------------------------|-------------|---------|--------|
| Flow rate:                          | ca 28 L/min | Width:  | 236 mm |
| Water supply:                       | 1/2" female | Height: | 230 mm |
| Drain:                              | N/A         | Depth:  | 350 mm |
| ••••••••••••••••••••••••••••••••••• |             |         |        |