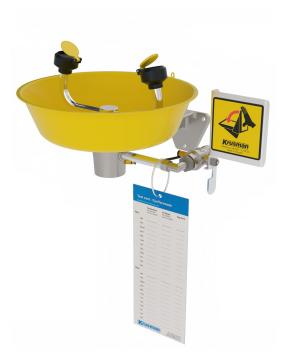

## 3863 Eyewash, wall mounted

Each spray head has an internal flow control and filter to remove impurities. Operated by a push plate, stay-open ball valve. The eyewash is self-draining. Delivered with collecting bowl in powder-coated stainless steel, brass valve and wall bracket in aluminum. The water supply should be designed for a minimal flow of 14 l/min at a pressure of 2,4 bar.

Mount the unit approx. 1100 mm from the floor and up to the top of the eye wash spray head.

Emergency signs are enclosed with each eyewash. The product is also available in stainless steel: 3863-00

| TECHNICAL                         | INFORMATION   |        |        |  |
|-----------------------------------|---------------|--------|--------|--|
| Flow rate:                        | 14 L/min      | Width: | 380 mm |  |
| Water supply: 1/2" female Height: |               | 195 mm |        |  |
| Drain:                            | 1 1/4" female | Depth: | 365 mm |  |