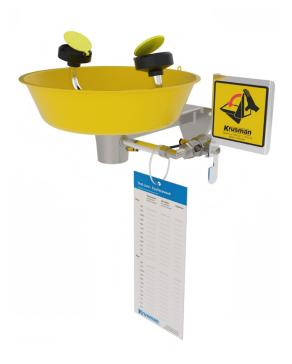

## **3864-00** Stainless steel eye-/facewash, wall mounted

Each spray head has an internal flow control and filter to remove impurities. Operated by a push plate, stay-open ball valve. The eye/facewash is self-draining. Delivered with collecting bowl in powder-coated stainless steel, stainless steel valve and wall bracket in aluminum. The water supply should be designed for a minimal flow of 28 l/min at a pressure of 2,4 bar.

Mount the unit approx. 1100 mm from the floor and up to the top of the eye wash spray head.

Emergency signs are enclosed with each safety station.

| TECHNICAL INFORMATION     |               |         |        |  |
|---------------------------|---------------|---------|--------|--|
| Flow rate:                | ca 28 L/min   | Width:  | 380 mm |  |
| Water supply: 1/2" female |               | Height: | 195 mm |  |
| Drain:                    | 1 1/4" female | Depth:  | 365 mm |  |