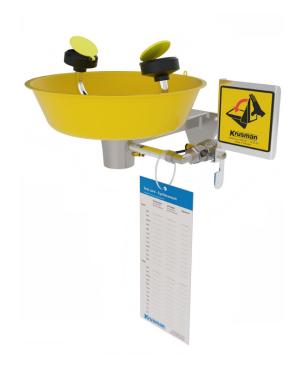

## Eye-/facewash, wall mounted

Each spray head has an internal flow control and filter to remove impurities. Operated by a push plate, stay-open ball valve. The eye/facewash is self-draining. Delivered with collecting bowl in powder-coated stainless steel, brass valve and wall bracket in aluminium. The water supply should be designed for a minimal flow of 28 l/min at a pressure of 2,4 bar.

Mount the unit approx. 1100 mm from the floor and up to the top of the eye wash spray head.

Emergency signs are enclosed with each safety station. The product is also available in stainless steel: 3864-00

| TECHNICAL INFORMATION |               |         |        |
|-----------------------|---------------|---------|--------|
| Flow rate:            | ca 28 L/min   | Width:  | 380 mm |
| Water supply          | : 1/2" female | Height: | 195 mm |
| Drain:                | 1 1/4" female | Depth:  | 365 mm |