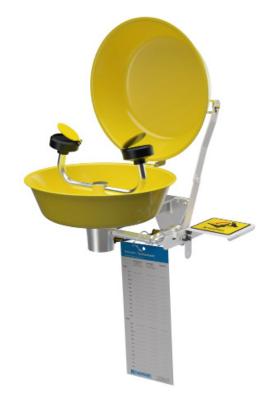

## Stainless steel eye-/facewash, wall mounted

Each spray head has an internal flow control and filter to remove impurities. Operated by a push plate, stay-open ball valve. The eye/facewash is self-draining. Delivered with collecting bowl and lid in powder-coated stainless steel, stainless steel valve and wall bracket in aluminum. The water supply should be designed for a minimal flow of 28 l/min at a pressure of 2,4 bar.

Mount the unit approx. 1100 mm from the floor and up to the top of the eye wash spray head.

Emergency signs are enclosed with each safety station.

| TECHNICAL INFORMATION     |               |         |        |
|---------------------------|---------------|---------|--------|
| Flow rate:                | ca 28 L/min   | Width:  | 380 mm |
| Water supply: 1/2" female |               | Height: | 230 mm |
| Drain:                    | 1 1/4" female | - 1     | 365 mm |