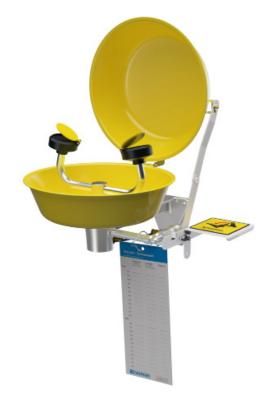

## Eye-/facewash, wall mounted

Each spray head has an internal flow control and filter to remove impurities. Operated by a push plate, stay-open ball valve. The eye/facewash is self-draining. Delivered with collecting bowl and lid in powder-coated stainless steel, brass valve and wall bracket in aluminium. The water supply should be designed for a minimal flow of 28 l/min at a pressure of 2,4 bar.

Mount the unit approx. 1100 mm from the floor and up to the top of the eye wash spray head.

Emergency signs are enclosed with each safety station. The product is also available in stainless steel: 3866-00

| TECHNICAL INFORMATION     |               |         |        |
|---------------------------|---------------|---------|--------|
| Flow rate:                | ca 28 L/min   | Width:  | 380 mm |
| Water supply: 1/2" female |               | Height: | 230 mm |
| Drain:                    | 1 1/4" female | Depth:  | 365 mm |