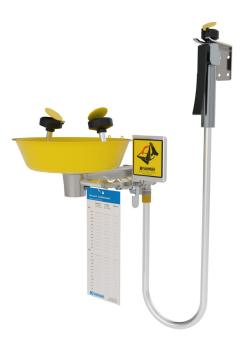

## **3867-00** Stainless steel eye-/facewash, wall mounted, with hand-held drench hose

Each spray head has an internal flow control and filter to remove impurities. Operated by a push plate, stay-open ball valve. The eye/facewash is self-draining. Delivered with collecting bowl in powder-coated stainless steel, stainless steel (SS316) valve and wall bracket in aluminum. The water supply should be designed for a minimal flow of 28 l/min on the eye/facewash and 14 l/min on the drench hose, at a pressure of 2,4 bar.

Mount the unit approx. 1100 mm from the floor and up to the top of the eye wash spray head.

Emergency signs are enclosed with each safety station. The product is also available in galvanised steel: 3867