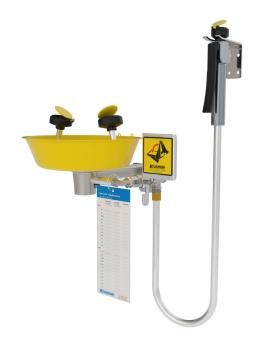

## Eye-/facewash, wall mounted, with hand-held drench hose

Each spray head has an internal flow control and filter to remove impurities. Operated by a push plate, stay-open ball valve. The eye/facewash is self-draining. Delivered with collecting bowl in powder-coated stainless steel, brass valve and wall bracket in aluminum. The water supply should be designed for a minimal flow of 28 l/min on the eye-/facewash and 14 l/min on the drench hose, at a pressure of 2,4 bar.

Mount the unit approx. 1100 mm from the floor and up to the top of the eye wash spray head.

Emergency signs are enclosed with each safety station. The product is also available in stainless steel: 3867-00