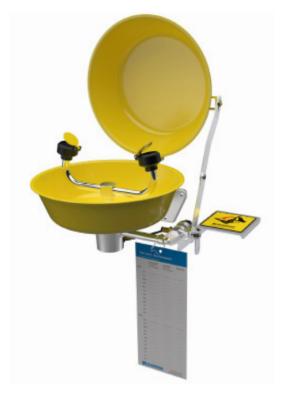

## Eyewash, wall mounted

Each spray head has an internal flow control and filter to remove impurities. Operated by a push plate, stay-open ball valve. The eyewash is self-draining. Delivered with collecting bowl and lid in powder-coated stainless steel, brass valve and wall bracket in aluminum. The water supply should be designed for a minimal flow of 14 l/min at a pressure of 2,4 bar.

Mount the unit approx. 1100 mm from the floor and up to the top of the eye wash spray head.

Emergency signs are enclosed with each safety station. The product is also available in stainless steel: 3868-00

| TECHNICAL INFORMATION     |               |         |        |
|---------------------------|---------------|---------|--------|
| Flow rate:                | 14 L/min      | Width:  | 380 mm |
| Water supply: 1/2" female |               | Height: | 230 mm |
| Drain:                    | 1 1/4" female | Depth:  | 365 mm |