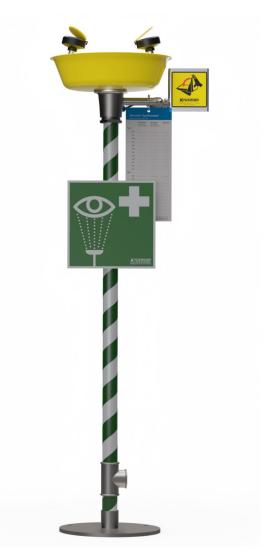

## **3869-00** Stainless steel eye-/facewash, floor mounted

Each spray head has an internal flow control and filter to remove impurities. Operated by a push plate, stay-open ball valve. The eye/facewash is self-draining. Delivered with collecting bowl in powder-coated stainless steel, pipes in stainless steel with green/ white stripes, and a stainless steel valve. The water supply should be designed for a minimal flow of 28 l/min at a pressure of 2,4 bar.

Emergency signs are enclosed with each safety station. The product is also available in galvanised steel: 3869

| TECHNICAL INFORMATION |                |         |         |
|-----------------------|----------------|---------|---------|
| Flow rate:            | 28 L/min       | Width:  | 380 mm  |
| Water supply          | v: 1/2" female | Height: | 1100 mm |
| Drain:                | 1" female      | Depth:  | 288 mm  |