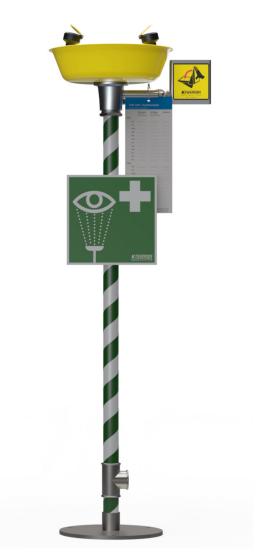

## **3870-00** Stainless steel eyewash, floor mounted

Each spray head has an internal flow control and filter to remove impurities. Operated by a push plate, stay-open ball valve. The eye/facewash is self-draining. Delivered with collecting bowl in powder-coated stainless steel, pipes in stainless steel with green/ white stripes, and a stainless steel valve. The water supply should be designed for a minimal flow of 14 l/min at a pressure of 2,4 bar.

Emergency signs are enclosed with each safety station. The product is also available in galvanised steel: 3870

| TECHNICAL INFORMATION |               |         |         |
|-----------------------|---------------|---------|---------|
| Flow rate:            | 14 L/min      | Width:  | 380 mm  |
| Water supply          | : 1/2" female | Height: | 1100 mm |
| Drain:                | 1" female     | Depth:  | 288 mm  |