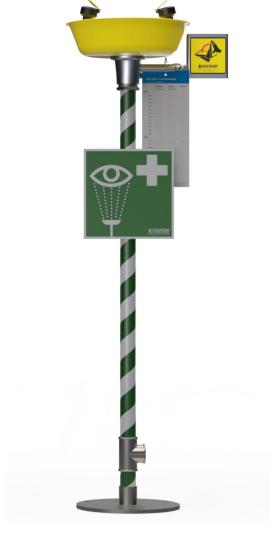

## Eyewash, floor mounted

Each spray head has an internal flow control and filter to remove impurities. Operated by a push plate, stay-open ball valve. The eye/facewash is self-draining. Delivered with collecting bowl in powder-coated stainless steel, pipes in galvanised steel with green/ white stripes, and a brass valve. The water supply should be designed for a minimal flow of 14 l/min at a pressure of 2,4 bar.

Emergency signs are enclosed with each safety station. The product is also available in stainless steel: 3870-00

| TECHNICAL INFORMATION          |           |         |         |
|--------------------------------|-----------|---------|---------|
| Flow rate:                     | 14 L/min  | Width:  | 380 mm  |
| Water supply: 1/2" female Heig |           | Height: | 1100 mm |
| Drain:                         | 1" female | Depth:  | 288 mm  |