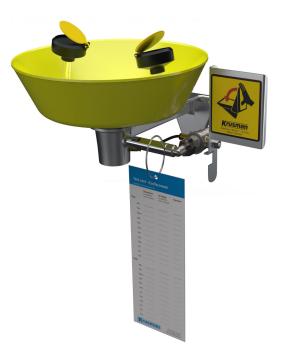

## KN1724P Plastic eye-/facewash, wall mounted

Each spray head has an internal flow control and filter to remove impurities. Operated by a push plate, stay-open ball valve. The eye/facewash is self-draining. Delivered with collecting bowl in ABS-plastic, brass valve and wall bracket in aluminum. The water supply should be designed for a minimal flow of 28 l/min at a pressure of 2,4 bar.

Mount the unit approx. 1100 mm from the floor and up to the top of the eye wash spray head.

Emergency signs are enclosed with each safety station.

| TECHNICAL INFORMATION     |               |         |        |  |
|---------------------------|---------------|---------|--------|--|
| Flow rate:                | ca 28 L/min   | Width:  | 380 mm |  |
| Water supply: 1/2" female |               | Height: | 195 mm |  |
| Drain:                    | 1 1/4" female | Depth:  | 365 mm |  |