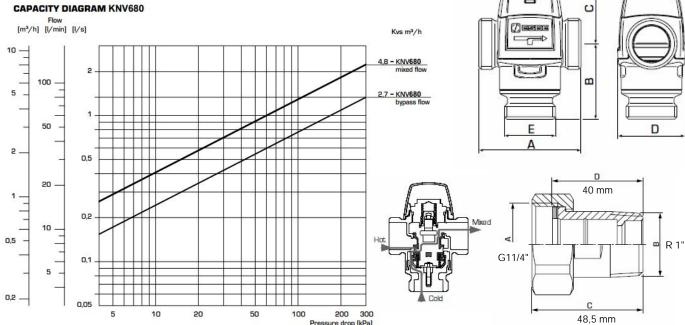

## **TECHNICAL INFO**

| Flow capacit y: K v s 4,8     | Widht:   | A=84 mm + connectors 2 X 40 mm   |
|-------------------------------|----------|----------------------------------|
| Connecto rs: R1" male thre ad | Heigh    | B+C=122 mm + connector 1 X 40 mm |
| Connector distance: 164 mm    | t:Depth: | D=56 mm                          |